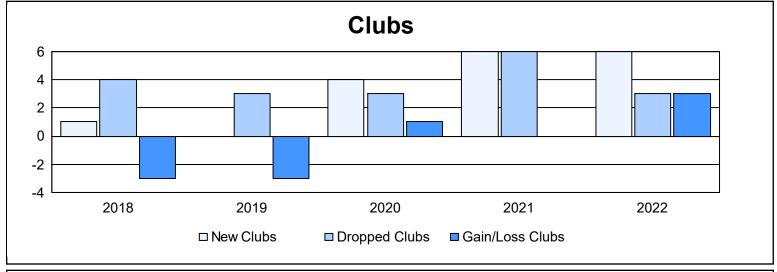

District 351 As of June 2022 Cumulative

| Year      | New<br>Clubs | Dropped<br>Clubs | Gain/<br>Loss<br>Clubs | New<br>Members | Charter<br>Members | Reinstate<br>Members | Transfer<br>Members | Total<br>Member<br>Added | Total<br>Members<br>Dropped | Gain/<br>Loss<br>Members |
|-----------|--------------|------------------|------------------------|----------------|--------------------|----------------------|---------------------|--------------------------|-----------------------------|--------------------------|
| 2017-2018 | 1            | 4                | -3                     | 271            | 55                 | 43                   | 23                  | 392                      | 443                         | -51                      |
| 2018-2019 | 0            | 3                | -3                     | 189            | 15                 | 9                    | 13                  | 226                      | 309                         | -83                      |
| 2019-2020 | 4            | 3                | 1                      | 135            | 131                | 19                   | 20                  | 305                      | 418                         | -113                     |
| 2020-2021 | 6            | 6                | 0                      | 169            | 275                | 61                   | 37                  | 542                      | 586                         | -44                      |
| 2021-2022 | 6            | 3                | 3                      | 232            | 172                | 27                   | 20                  | 451                      | 491                         | -40                      |
| Average   | 3            | 4                | 0                      | 199            | 130                | 32                   | 23                  | 383                      | 449                         | -66                      |