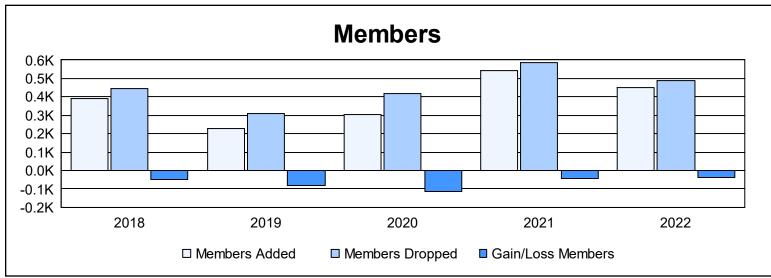

District 351 As of June 2022 Cumulative

| Year      | New<br>Clubs | Dropped<br>Clubs | Gain/<br>Loss<br>Clubs | New<br>Members | Charter<br>Members | Reinstate<br>Members | Transfer<br>Members | Total<br>Member<br>Added | Total<br>Members<br>Dropped | Gain/<br>Loss<br>Members |
|-----------|--------------|------------------|------------------------|----------------|--------------------|----------------------|---------------------|--------------------------|-----------------------------|--------------------------|
| 2017-2018 | 1            | 4                | -3                     | 271            | 55                 | 43                   | 23                  | 392                      | 443                         | -51                      |
| 2018-2019 | 0            | 3                | -3                     | 189            | 15                 | 9                    | 13                  | 226                      | 309                         | -83                      |
| 2019-2020 | 4            | 3                | 1                      | 135            | 131                | 19                   | 20                  | 305                      | 418                         | -113                     |
| 2020-2021 | 6            | 6                | 0                      | 169            | 275                | 61                   | 37                  | 542                      | 586                         | -44                      |
| 2021-2022 | 6            | 3                | 3                      | 232            | 172                | 27                   | 20                  | 451                      | 491                         | -40                      |
| Average   | 3            | 4                | 0                      | 199            | 130                | 32                   | 23                  | 383                      | 449                         | -66                      |